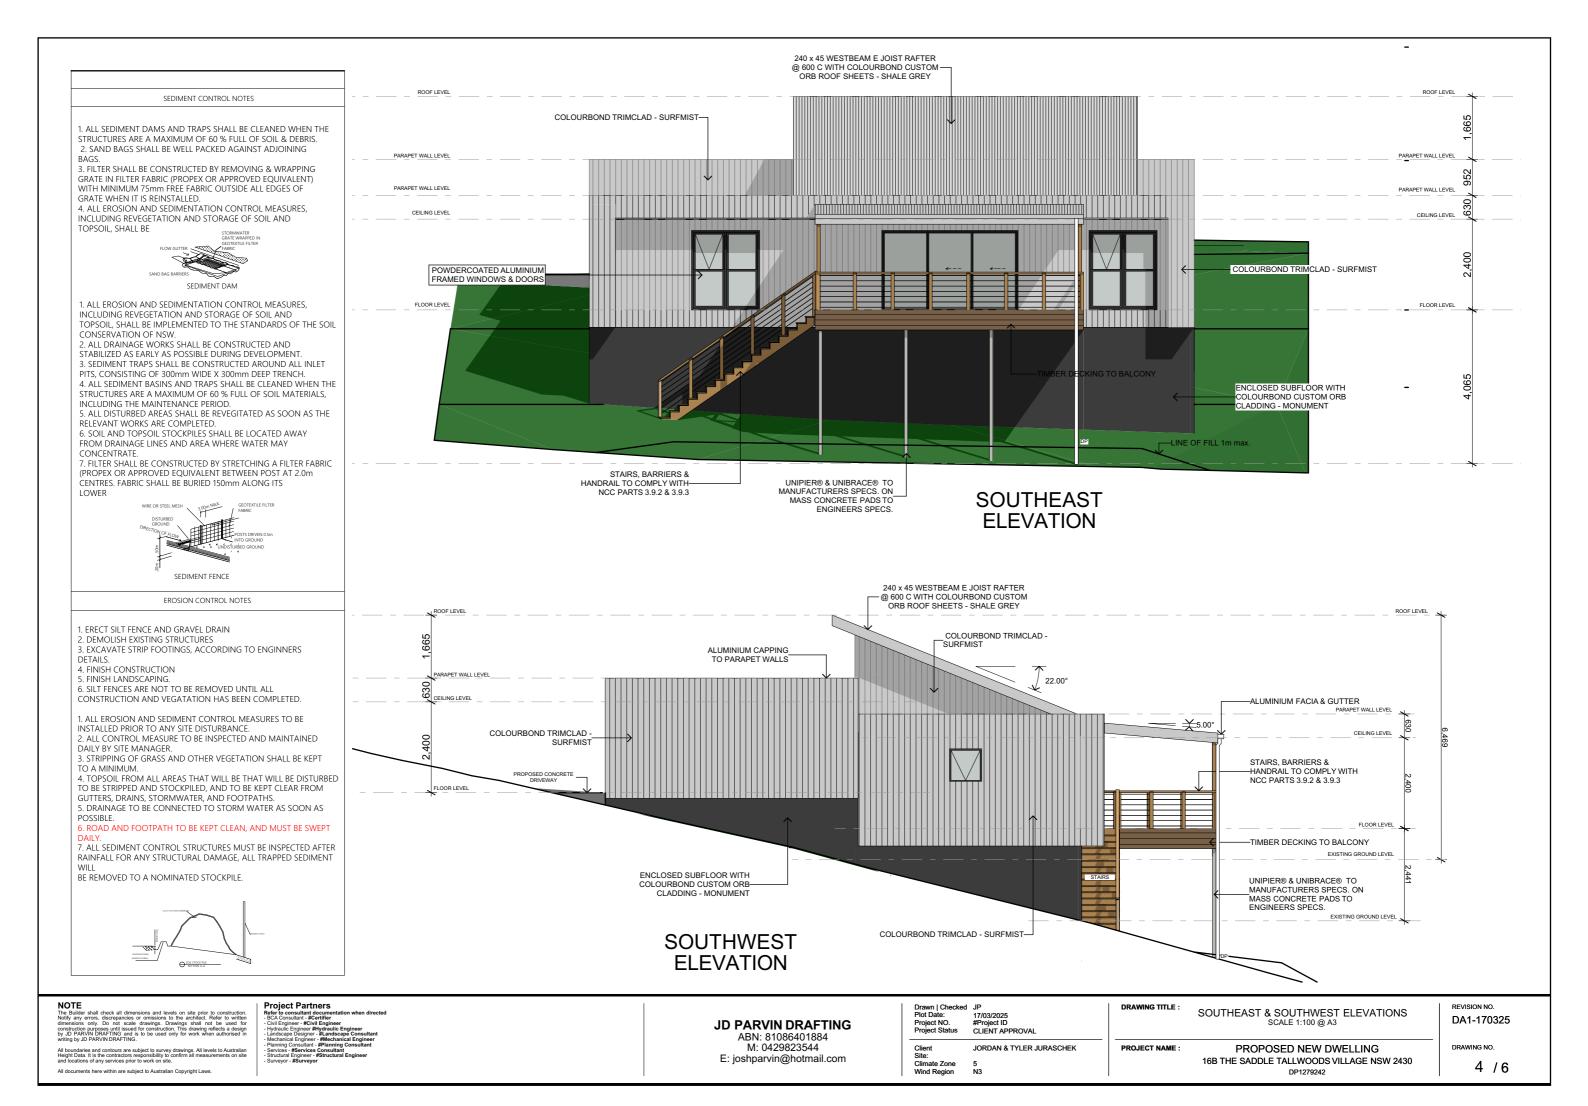

All documents here within are subject to Australian Copyright Laws.

Project Partners
Refer to consultant documen
- BCA Consultant -#Certifier
- Civil Engineer - #Civil Engine

JD PARVIN DRAFTING ABN: 81086401884 M: 0429823544

E: joshparvin@hotmail.com

Drawn | Checked JP
Plot Date: 17/03/2025
Project NO. #Project ID
Project Status CLIENT APPROVAL Client Site: Climate Zone Wind Region JORDAN & TYLER JURASCHEK

NORTHEAST & NORTHWEST ELEVATIONS SCALE 1:100 @ A3

DP1279242

PROJECT NAME: PROPOSED NEW DWELLING 16B THE SADDLE TALLWOODS VILLAGE NSW 2430

REVISION NO. DA1-170325

DRAWING NO.

3 / 6