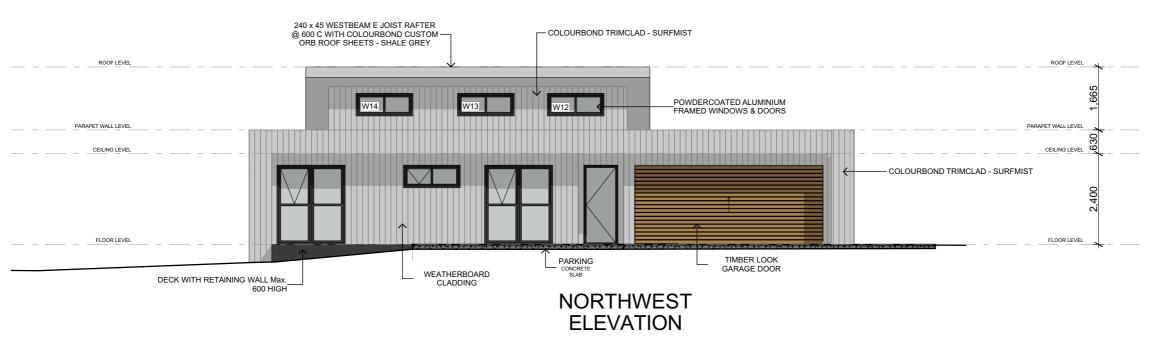

All documents here within are subject to Australian Copyright Laws.

Project Partners
Refer to consultant documen
- BCA Consultant -#Certifier
- Civil Engineer - #Civil Engine

JD PARVIN DRAFTING ABN: 81086401884 M: 0429823544

E: joshparvin@hotmail.com

Drawn | Checked JP
Plot Date: 17/03/2025
Project NO. #Project ID
Project Status CLIENT APPROVAL Client Site: Climate Zone Wind Region JORDAN & TYLER JURASCHEK

NORTHEAST & NORTHWEST ELEVATIONS SCALE 1:100 @ A3

DP1279242

PROJECT NAME: PROPOSED NEW DWELLING 16B THE SADDLE TALLWOODS VILLAGE NSW 2430

REVISION NO. DA1-170325

DRAWING NO.

3 / 6