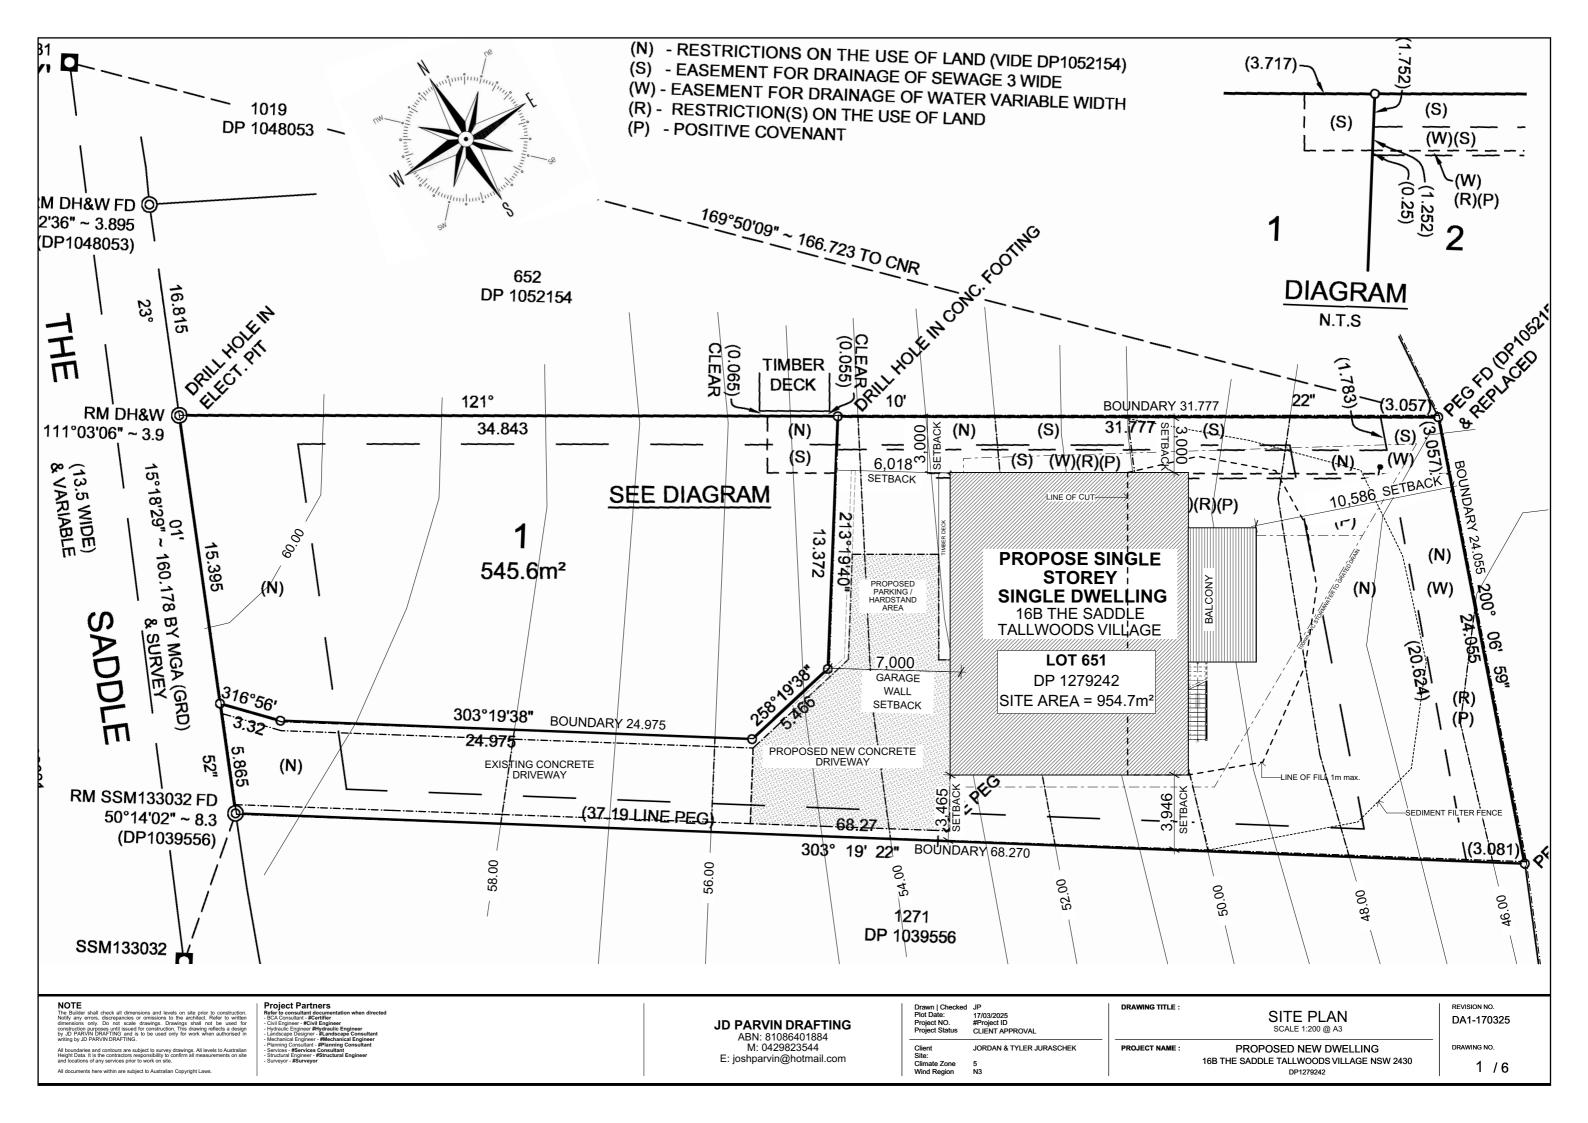

All documents here within are subject to Australian Copyright Laws.

Project Partners
Refer to consultant documen
- BCA Consultant -#Certifier
- Civil Engineer - #Civil Engine

JD PARVIN DRAFTING ABN: 81086401884 M: 0429823544

E: joshparvin@hotmail.com

Drawn | Checked JP
Plot Date: 17/03/2025
Project NO. #Project ID
Project Status CLIENT APPROVAL Client Site: Climate Zone Wind Region JORDAN & TYLER JURASCHEK

NORTHEAST & NORTHWEST ELEVATIONS SCALE 1:100 @ A3

DP1279242

PROJECT NAME: PROPOSED NEW DWELLING 16B THE SADDLE TALLWOODS VILLAGE NSW 2430

REVISION NO. DA1-170325

DRAWING NO.

3 / 6