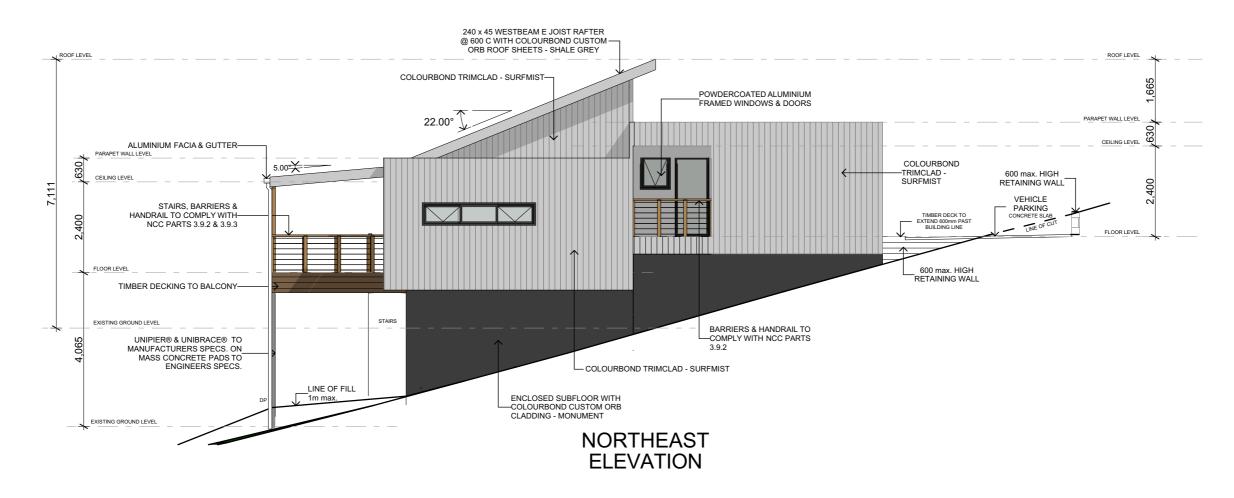

All documents here within are subject to Australian Copyright Laws.

Project Partners
Refer to consultant documen
- BCA Consultant -#Certifier
- Civil Engineer - #Civil Engine

JD PARVIN DRAFTING ABN: 81086401884 M: 0429823544

E: joshparvin@hotmail.com

Drawn | Checked JP
Plot Date: 17/03/2025
Project NO. #Project ID
Project Status CLIENT APPROVAL Client Site: Climate Zone Wind Region JORDAN & TYLER JURASCHEK

NORTHEAST & NORTHWEST ELEVATIONS SCALE 1:100 @ A3

DP1279242

PROJECT NAME: PROPOSED NEW DWELLING 16B THE SADDLE TALLWOODS VILLAGE NSW 2430

REVISION NO. DA1-170325

DRAWING NO.

3 / 6